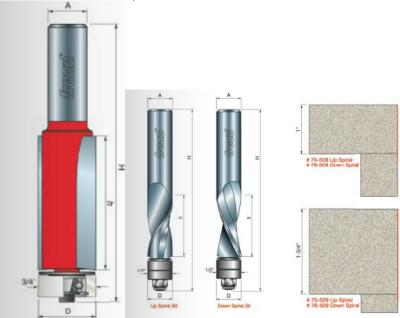

## Item #75-509, Freud Spiral Flush Trim Solid Surface Bits \$151.93

Thank you for shopping with us! Application: Flush trimming of solid surface materials - Specially formulated carbide is ideal for fabricating solid surface materials -Bit #85-227 features non-marring synthetic bearing to protect finished edges -Spiral flush trim bits deliver very fast clean cuts in thick tops -Cuts all solid surface materials -Use in hand-held

portable routers

| SPECIFICATIONS               |                            |
|------------------------------|----------------------------|
| Manufacturer                 | Freud Tools                |
| Diameter                     | 1/2 in                     |
| Cut Height, Length, or Width | 2 in                       |
| Flute Geometry               | Up                         |
| Overall Length               | 4 11/16 in                 |
| Shank                        | 1/2 in                     |
| Thickness                    | For Top Thickness 1-3/4 in |
| Туре                         | Spiral Flush Trim Bit      |