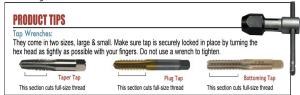

## Item #73253, Viking Super Premium Ultra Bor Straight Flute Bottoming Style Type 25-UB \$71.68 Thank you for shopping with us!

Special Hi-Tungsten and Hi-Molybdenum tool steel, gold surface treated for maximum lubricity. For general use in production tapping or hand operations. Precision ground threads for the ultimate in accuracy and performance. Taper, plug, and bottoming styles provide great versatility in tough materials, both blind and through holes. These high performance taps are available in complete sets of one taper, plug, and bottoming tap of the same size. Bottoming: Generates the thread to the bottom of blind holes