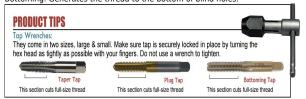

## Item #73163, Viking Super Premium Ultra Bor Straight Flute Bottoming Style Type 25-UB \$48.64

Thank you for shopping with us!

Special Hi-Tungsten and Hi-Molybdenum tool steel, gold surface treated for maximum lubricity. For general use in production tapping or hand operations. Precision ground threads for the ultimate in accuracy and performance. Taper, plug, and bottoming styles provide great versatility in tough materials, both blind and through holes. These high performance taps are available in complete sets of one taper, plug, and bottoming tap of the same size. Bottoming: Generates the thread to the bottom of blind holes.