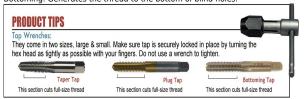

## Item #73113, Viking Super Premium Ultra Bor Straight Flute Bottoming Style Type 25-UB \$36.46 Thank you for shopping with us!

Special Hi-Tungsten and Hi-Molybdenum tool steel, gold surface treated for maximum lubricity. For general use in production tapping or hand operations. Precision ground threads for the ultimate in accuracy and performance. Taper, plug, and bottoming styles provide great versatility in tough materials, both blind and through holes. These high performance taps are available in complete sets of one taper, plug, and bottoming tap of the same size. Bottoming: Generates the thread to the bottom of blind holes