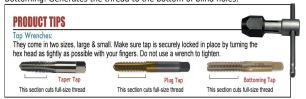

## Item #73103, Viking Super Premium Ultra Bor Straight Flute Bottoming Style Type 25-UB \$24.76 Thank you for shopping with us!

Special Hi-Tungsten and Hi-Molybdenum tool steel, gold surface treated for maximum lubricity. For general use in production tapping or hand operations. Precision ground threads for the ultimate in accuracy and performance. Taper, plug, and bottoming styles provide great versatility in tough materials, both blind and through holes. These high performance taps are available in complete sets of one taper, plug, and bottoming tap of the same size. Bottoming: Generates the thread to the bottom of blind holes