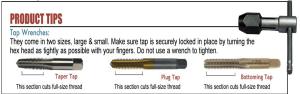

## Item #73083, Viking Super Premium Ultra Bor Straight Flute Bottoming Style Type 25-UB \$24.76 Thank you for shopping with us!

Special Hi-Tungsten and Hi-Molybdenum tool steel, gold surface treated for maximum lubricity. For general use in production tapping or hand operations. Precision ground threads for the ultimate in accuracy and performance. Taper, plug, and bottoming styles provide great versatility in tough materials, both blind and through holes. These high performance taps are available in complete sets of one taper, plug, and bottoming tap of the same size. Bottoming: Generates the thread to the bottom of blind holes