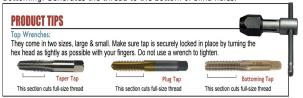

## Item #73043, Viking Super Premium Ultra Bor Straight Flute Bottoming Style Type 25-UB \$13.38 Thank you for shopping with us!

Special Hi-Tungsten and Hi-Molybdenum tool steel, gold surface treated for maximum lubricity. For general use in production tapping or hand operations. Precision ground threads for the ultimate in accuracy and performance. Taper, plug, and bottoming styles provide great versatility in tough materials, both blind and through holes. These high performance taps are available in complete sets of one taper, plug, and bottoming tap of the same size. Bottoming: Generates the thread to the bottom of blind holes