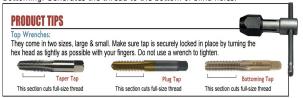

## Item #73033, Viking Super Premium Ultra Bor Straight Flute Bottoming Style Type 25-UB \$13.38 Thank you for shopping with us!

Special Hi-Tungsten and Hi-Molybdenum tool steel, gold surface treated for maximum lubricity. For general use in production tapping or hand operations. Precision ground threads for the ultimate in accuracy and performance. Taper, plug, and bottoming styles provide great versatility in tough materials, both blind and through holes. These high performance taps are available in complete sets of one taper, plug, and bottoming tap of the same size. Bottoming: Generates the thread to the bottom of blind holes