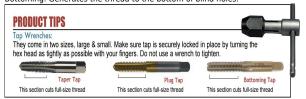

## Item #73023, Viking Super Premium Ultra Bor Straight Flute Bottoming Style Type 25-UB \$13.38 Thank you for shopping with us!

Special Hi-Tungsten and Hi-Molybdenum tool steel, gold surface treated for maximum lubricity. For general use in production tapping or hand operations. Precision ground threads for the ultimate in accuracy and performance. Taper, plug, and bottoming styles provide great versatility in tough materials, both blind and through holes. These high performance taps are available in complete sets of one taper, plug, and bottoming tap of the same size. Bottoming: Generates the thread to the bottom of blind holes