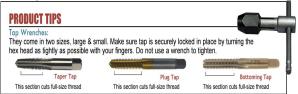

Inc.

124 South Collins Arlington, TX 76010

Phone:817-461-7171 • Fax: 817-795-6651

Toll Free: 888-461-7171 Email: info@eoasaw.com Website: www.eoasaw.com



## Item #72983, Viking Super Premium Ultra Bor Straight Flute Bottoming Style Type 25-UB \$11.60 Thank you for shopping with us!

Special Hi-Tungsten and Hi-Molybdenum tool steel, gold surface treated for maximum lubricity. For general use in production tapping or hand operations. Precision ground threads for the ultimate in accuracy and performance. Taper, plug, and bottoming styles provide great versatility in tough materials, both blind and through holes. These high performance taps are available in complete sets of one taper, plug, and bottoming tap of the same size. Bottoming: Generates the thread to the bottom of blind holes



| SPECIFICATIONS   |                     |
|------------------|---------------------|
| Manufacturer     | Viking Drill & Tool |
| D / H / GH Limit | H4                  |
| Flute            | 4                   |
| Size             | 5/16 24             |