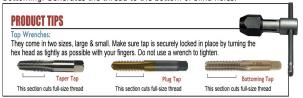

## Item #72933, Viking Super Premium Ultra Bor Straight Flute Bottoming Style Type 25-UB \$10.14 Thank you for shopping with us!

Special Hi-Tungsten and Hi-Molybdenum tool steel, gold surface treated for maximum lubricity. For general use in production tapping or hand operations. Precision ground threads for the ultimate in accuracy and performance. Taper, plug, and bottoming styles provide great versatility in tough materials, both blind and through holes. These high performance taps are available in complete sets of one taper, plug, and bottoming tap of the same size. Bottoming: Generates the thread to the bottom of blind holes