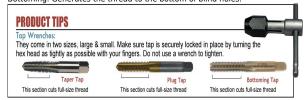

## Item #72793, Viking Super Premium Ultra Bor Straight Flute Bottoming Style Type 25-UB \$10.90 Thank you for shopping with us!

Special Hi-Tungsten and Hi-Molybdenum tool steel, gold surface treated for maximum lubricity. For general use in production tapping or hand operations. Precision ground threads for the ultimate in accuracy and performance. Taper, plug, and bottoming styles provide great versatility in tough materials, both blind and through holes. These high performance taps are available in complete sets of one taper, plug, and bottoming tap of the same size. Bottoming: Generates the thread to the bottom of blind holes