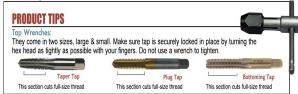

## Item #72773, Viking Super Premium Ultra Bor Straight Flute Bottoming Style Type 25-UB \$16.70 Thank you for shopping with us!

Special Hi-Tungsten and Hi-Molybdenum tool steel, gold surface treated for maximum lubricity. For general use in production tapping or hand operations. Precision ground threads for the ultimate in accuracy and performance. Taper, plug, and bottoming styles provide great versatility in tough materials, both blind and through holes. These high performance taps are available in complete sets of one taper, plug, and bottoming tap of the same size. Bottoming: Generates the thread to the bottom of blind holes