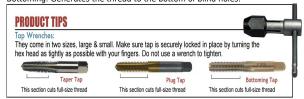

## Item #72713, Viking Super Premium Ultra Bor Straight Flute Bottoming Style Type 25-UB \$14.20 Thank you for shopping with us!

Special Hi-Tungsten and Hi-Molybdenum tool steel, gold surface treated for maximum lubricity. For general use in production tapping or hand operations. Precision ground threads for the ultimate in accuracy and performance. Taper, plug, and bottoming styles provide great versatility in tough materials, both blind and through holes. These high performance taps are available in complete sets of one taper, plug, and bottoming tap of the same size. Bottoming: Generates the thread to the bottom of blind holes