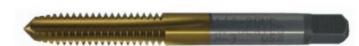

## Item #72172, Viking Drill & Tool HSS Straight Flute Plug Style Hand Taps Type 24 - Bright Finish \$42.19

Thank you for shopping with us! Machine screw. Fractional. Ground Thread.

For general use in production tapping or hand operations. Precision ground threads for the ultimate in accuracy and performance. Taper, plug, and bottoming styles provide great versatility in tough materials, both blind and through holes. These high performance taps are available in complete sets of one taper, plug, and bottoming tap of the same size.

Plug Style: Generally used in thru holes or in blind holes with sufficient clearance.

| SPECIFICATIONS   |                     |
|------------------|---------------------|
| Manufacturer     | Viking Drill & Tool |
| D / H / GH Limit | H5                  |
| Flute            | 4                   |
| Size             | 3/410               |