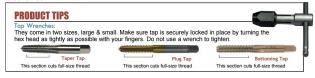

## Item #72172, Viking Drill & Tool HSS Straight Flute Plug Style Hand Taps Type 24 - Bright Finish \$42.19

Thank you for shopping with us! Machine screw. Fractional. Ground Thread.

For general use in production tapping or hand operations. Precision ground threads for the ultimate in accuracy and performance. Taper, plug, and bottoming styles provide great versatility in tough materials, both blind and through holes. These high performance taps are available in complete sets of one taper, plug, and bottoming tap of the same size.

Plug Style: Generally used in thru holes or in blind holes with sufficient clearance.

| SPECIFICATIONS   |                     |
|------------------|---------------------|
| Manufacturer     | Viking Drill & Tool |
| D / H / GH Limit | H5                  |
| Flute            | 4                   |
| Size             | 3/410               |