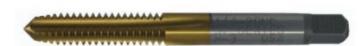

## Item #72152, Viking Drill & Tool HSS Straight Flute Plug Style Hand Taps Type 24 - Bright Finish \$35.46

Thank you for shopping with us! Machine screw. Fractional. Ground Thread.

For general use in production tapping or hand operations. Precision ground threads for the ultimate in accuracy and performance. Taper, plug, and bottoming styles provide great versatility in tough materials, both blind and through holes. These high performance taps are available in complete sets of one taper, plug, and bottoming tap of the same size.

Plug Style: Generally used in thru holes or in blind holes with sufficient clearance.

| SPECIFICATIONS   |                     |
|------------------|---------------------|
| Manufacturer     | Viking Drill & Tool |
| D / H / GH Limit | Н3                  |
| Flute            | 4                   |
| Size             | 11/1611             |