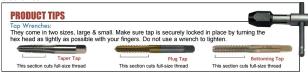

## Item #72152, Viking Drill & Tool HSS Straight Flute Plug Style Hand Taps Type 24 - Bright Finish \$35.46

Thank you for shopping with us! Machine screw. Fractional. Ground Thread.

For general use in production tapping or hand operations. Precision ground threads for the ultimate in accuracy and performance. Taper, plug, and bottoming styles provide great versatility in tough materials, both blind and through holes. These high performance taps are available in complete sets of one taper, plug, and bottoming tap of the same size.

Plug Style: Generally used in thru holes or in blind holes with sufficient clearance.

| SPECIFICATIONS   |                     |
|------------------|---------------------|
| Manufacturer     | Viking Drill & Tool |
| D / H / GH Limit | Н3                  |
| Flute            | 4                   |
| Size             | 11/1611             |