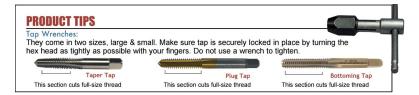

## Item #72113, Viking Drill & Tool HSS Straight Flute Bottoming Style Hand Taps Type 25 - Bright Finish \$32.82

Thank you for shopping with us! Machine screw. Fractional. Ground Thread.

For general use in production tapping or hand operations. Precision ground threads for the ultimate in accuracy and performance. Taper, plug, and bottoming styles provide great versatility in tough materials, both blind and through holes. These high performance taps are available in complete sets of one taper, plug, and bottoming tap of the same size.

Bottoming: Generates the thread to the bottom of blind holes.

| SPECIFICATIONS   |                     |
|------------------|---------------------|
| Manufacturer     | Viking Drill & Tool |
| D / H / GH Limit | H2                  |
| Flute            | 4                   |
| Size             | 5/811               |