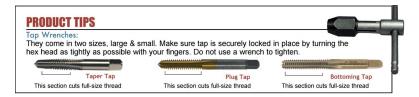

## Item #72073, Viking Drill & Tool HSS Straight Flute Bottoming Style Hand Taps Type 25 - Bright Finish \$18.88

Thank you for shopping with us! Machine screw. Fractional. Ground Thread.

For general use in production tapping or hand operations. Precision ground threads for the ultimate in accuracy and performance. Taper, plug, and bottoming styles provide great versatility in tough materials, both blind and through holes. These high performance taps are available in complete sets of one taper, plug, and bottoming tap of the same size.