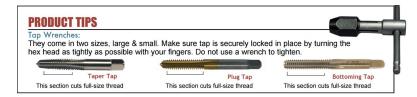

## Item #72043, Viking Drill & Tool HSS Straight Flute Bottoming Style Hand Taps Type 25 - Bright Finish \$18.88

Thank you for shopping with us! Machine screw. Fractional. Ground Thread.

For general use in production tapping or hand operations. Precision ground threads for the ultimate in accuracy and performance. Taper, plug, and bottoming styles provide great versatility in tough materials, both blind and through holes. These high performance taps are available in complete sets of one taper, plug, and bottoming tap of the same size.

Bottoming: Generates the thread to the bottom of blind holes.

| SPECIFICATIONS   |                     |
|------------------|---------------------|
| Manufacturer     | Viking Drill & Tool |
| D / H / GH Limit | H1                  |
| Flute            | 4                   |
| Size             | 1/213               |