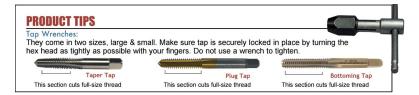

## Item #72013, Viking Drill & Tool HSS Straight Flute Bottoming Style Hand Taps Type 25 - Bright Finish \$8.76

Thank you for shopping with us! Machine screw. Fractional. Ground Thread.

For general use in production tapping or hand operations. Precision ground threads for the ultimate in accuracy and performance. Taper, plug, and bottoming styles provide great versatility in tough materials, both blind and through holes. These high performance taps are available in complete sets of one taper, plug, and bottoming tap of the same size.

Bottoming: Generates the thread to the bottom of blind holes.

| SPECIFICATIONS   |                     |
|------------------|---------------------|
| Manufacturer     | Viking Drill & Tool |
| D / H / GH Limit | H4                  |
| Flute            | 4                   |
| Size             | 3/824               |