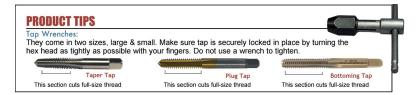

## Item #71953, Viking Drill & Tool HSS Straight Flute Bottoming Style Hand Taps Type 25 - Bright Finish \$8.15

Thank you for shopping with us! Machine screw. Fractional. Ground Thread.

For general use in production tapping or hand operations. Precision ground threads for the ultimate in accuracy and performance. Taper, plug, and bottoming styles provide great versatility in tough materials, both blind and through holes. These high performance taps are available in complete sets of one taper, plug, and bottoming tap of the same size.