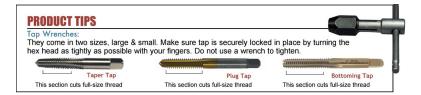

## Item #71923, Viking Drill & Tool HSS Straight Flute Bottoming Style Hand Taps Type 25 - Bright Finish \$7.85

Thank you for shopping with us! Machine screw. Fractional. Ground Thread.

For general use in production tapping or hand operations. Precision ground threads for the ultimate in accuracy and performance. Taper, plug, and bottoming styles provide great versatility in tough materials, both blind and through holes. These high performance taps are available in complete sets of one taper, plug, and bottoming tap of the same size.