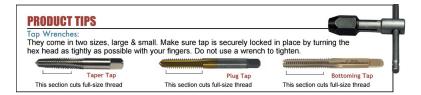

## Item #71893, Viking Drill & Tool HSS Straight Flute Bottoming Style Hand Taps Type 25 - Bright Finish \$6.26

Thank you for shopping with us! Machine screw. Fractional. Ground Thread.

For general use in production tapping or hand operations. Precision ground threads for the ultimate in accuracy and performance. Taper, plug, and bottoming styles provide great versatility in tough materials, both blind and through holes. These high performance taps are available in complete sets of one taper, plug, and bottoming tap of the same size.