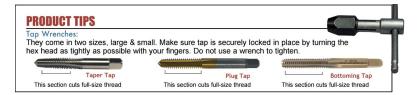

## Item #71863, Viking Drill & Tool HSS Straight Flute Bottoming Style Hand Taps Type 25 - Bright Finish \$6.26

Thank you for shopping with us! Machine screw. Fractional. Ground Thread.

For general use in production tapping or hand operations. Precision ground threads for the ultimate in accuracy and performance. Taper, plug, and bottoming styles provide great versatility in tough materials, both blind and through holes. These high performance taps are available in complete sets of one taper, plug, and bottoming tap of the same size.