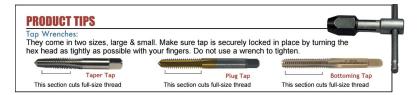

## Item #71833, Viking Drill & Tool HSS Straight Flute Bottoming Style Hand Taps Type 25 - Bright Finish \$5.98

Thank you for shopping with us! Machine screw. Fractional. Ground Thread.

For general use in production tapping or hand operations. Precision ground threads for the ultimate in accuracy and performance. Taper, plug, and bottoming styles provide great versatility in tough materials, both blind and through holes. These high performance taps are available in complete sets of one taper, plug, and bottoming tap of the same size.

Bottoming: Generates the thread to the bottom of blind holes.

| SPECIFICATIONS   |                     |
|------------------|---------------------|
| Manufacturer     | Viking Drill & Tool |
| D / H / GH Limit | H2                  |
| Flute            | 4                   |
| Size             | 1024                |