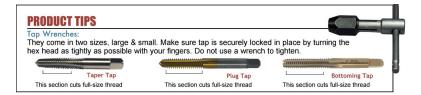

## Item #71763, Viking Drill & Tool HSS Straight Flute Bottoming Style Hand Taps Type 25 - Bright Finish \$7.16

Thank you for shopping with us! Machine screw. Fractional. Ground Thread.

For general use in production tapping or hand operations. Precision ground threads for the ultimate in accuracy and performance. Taper, plug, and bottoming styles provide great versatility in tough materials, both blind and through holes. These high performance taps are available in complete sets of one taper, plug, and bottoming tap of the same size.