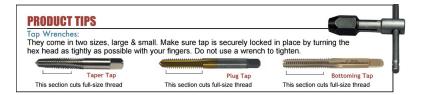

## Item #71743, Viking Drill & Tool HSS Straight Flute Bottoming Style Hand Taps Type 25 - Bright Finish \$12.56

Thank you for shopping with us! Machine screw. Fractional. Ground Thread.

For general use in production tapping or hand operations. Precision ground threads for the ultimate in accuracy and performance. Taper, plug, and bottoming styles provide great versatility in tough materials, both blind and through holes. These high performance taps are available in complete sets of one taper, plug, and bottoming tap of the same size.