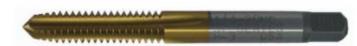

## Item #71742, Viking Drill & Tool HSS Straight Flute Plug Style Hand Taps Type 24 - Bright Finish \$12.56

Thank you for shopping with us! Machine screw. Fractional. Ground Thread.

For general use in production tapping or hand operations. Precision ground threads for the ultimate in accuracy and performance. Taper, plug, and bottoming styles provide great versatility in tough materials, both blind and through holes. These high performance taps are available in complete sets of one taper, plug, and bottoming tap of the same size.

Plug Style: Generally used in thru holes or in blind holes with sufficient clearance.

| SPECIFICATIONS   |                     |
|------------------|---------------------|
| Manufacturer     | Viking Drill & Tool |
| D / H / GH Limit | H1                  |
| Flute            | 3                   |
| Size             | 348                 |