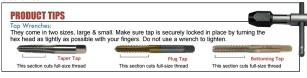

## Item #71742, Viking Drill & Tool HSS Straight Flute Plug Style Hand Taps Type 24 - Bright Finish \$12.56

Thank you for shopping with us! Machine screw. Fractional. Ground Thread.

For general use in production tapping or hand operations. Precision ground threads for the ultimate in accuracy and performance. Taper, plug, and bottoming styles provide great versatility in tough materials, both blind and through holes. These high performance taps are available in complete sets of one taper, plug, and bottoming tap of the same size.

Plug Style: Generally used in thru holes or in blind holes with sufficient clearance.

| SPECIFICATIONS   |                     |
|------------------|---------------------|
| Manufacturer     | Viking Drill & Tool |
| D / H / GH Limit | H1                  |
| Flute            | 3                   |
| Size             | 348                 |