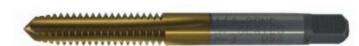

## Item #71712, Viking Drill & Tool HSS Straight Flute Plug Style Hand Taps Type 24 - Bright Finish \$12.83

Thank you for shopping with us! Machine screw. Fractional. Ground Thread.

For general use in production tapping or hand operations. Precision ground threads for the ultimate in accuracy and performance. Taper, plug, and bottoming styles provide great versatility in tough materials, both blind and through holes. These high performance taps are available in complete sets of one taper, plug, and bottoming tap of the same size.

Plug Style: Generally used in thru holes or in blind holes with sufficient clearance.

| SPECIFICATIONS   |                     |
|------------------|---------------------|
| Manufacturer     | Viking Drill & Tool |
| D / H / GH Limit | H2                  |
| Flute            | 2                   |
| Size             | 172                 |