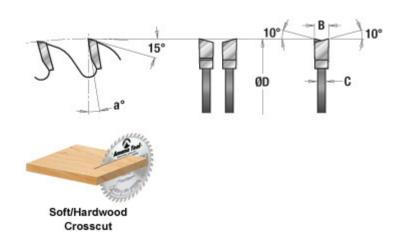

## Item #716960, Amana Tool Carbide-Tipped Heavy Duty Cut-Off & Crosscut 16 Inch Dia x 96T ATB, 10 Deg, 1 Inch Bore

Thank you for shopping with us!

This is a heavy duty production blade for general trimming and crosscutting of hardwood and softwood. It has an extra-thick plate and cuts a wide kerf. The hook angle is aggressive, varying from 10 to 18 degrees, depending on the tooth count and blade diameter. All blades feature the alternate top bevel grind for clean cuts.

Appropriate for use on table saws and radial arm saw.

Warning: Before use, read saw blade safety guidelines in Amana's catalog.

| SPECIFICATIONS |                |
|----------------|----------------|
| Diameter       | 16 in (400 mm) |
| Bore           | 1 in           |
| Grind          | АТВ            |
| Kerf           | 0.173 in       |
| Angle          | 10 deg         |
| Plate          | .110 in        |