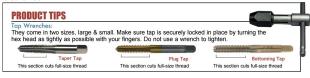

## Item #71692, Viking Drill & Tool HSS Straight Flute Plug Style Hand Taps Type 24 - Bright Finish \$12.83

Thank you for shopping with us! Machine screw. Fractional. Ground Thread.

For general use in production tapping or hand operations. Precision ground threads for the ultimate in accuracy and performance. Taper, plug, and bottoming styles provide great versatility in tough materials, both blind and through holes. These high performance taps are available in complete sets of one taper, plug, and bottoming tap of the same size.

Plug Style: Generally used in thru holes or in blind holes with sufficient clearance.

| SPECIFICATIONS   |                     |
|------------------|---------------------|
| Manufacturer     | Viking Drill & Tool |
| D / H / GH Limit | H2                  |
| Flute            | 2                   |
| Size             | 164                 |