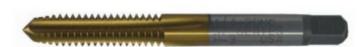

## Item #71692, Viking Drill & Tool HSS Straight Flute Plug Style Hand Taps Type 24 - Bright Finish \$12.83

Thank you for shopping with us! Machine screw. Fractional. Ground Thread.

For general use in production tapping or hand operations. Precision ground threads for the ultimate in accuracy and performance. Taper, plug, and bottoming styles provide great versatility in tough materials, both blind and through holes. These high performance taps are available in complete sets of one taper, plug, and bottoming tap of the same size.

Plug Style: Generally used in thru holes or in blind holes with sufficient clearance.

| SPECIFICATIONS   |                     |
|------------------|---------------------|
| Manufacturer     | Viking Drill & Tool |
| D / H / GH Limit | H2                  |
| Flute            | 2                   |
| Size             | 164                 |