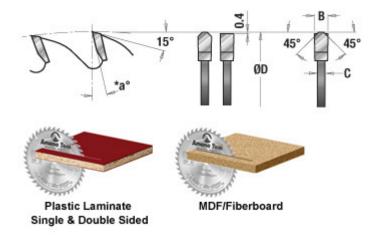

## Item #716801, Amana Tool Carbide-Tipped Cut-Off & Crosscut 16 Inch Dia x 80T TCG, 10 Deg, 1 Inch Bore \$284.78

Thank you for shopping with us!

Heavy duty production blade featuring increased thickness of plate and kerf, and more aggressive hook angle ( $10^{\circ}$  to  $18^{\circ}$ ). Good for cutting plastic laminated materials, composition board, and plywood.