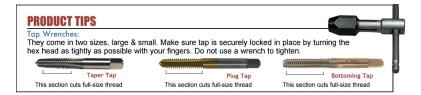

## Item #71663, Viking Drill & Tool HSS Straight Flute Bottoming Style Hand Taps Type 25 - Bright Finish \$12.83

Thank you for shopping with us! Machine screw. Fractional. Ground Thread.

For general use in production tapping or hand operations. Precision ground threads for the ultimate in accuracy and performance. Taper, plug, and bottoming styles provide great versatility in tough materials, both blind and through holes. These high performance taps are available in complete sets of one taper, plug, and bottoming tap of the same size.