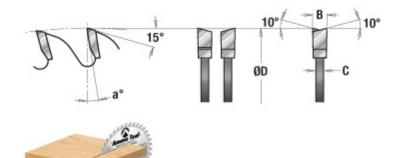

## Item #716600, Amana Tool Carbide-Tipped Heavy Duty Cut-Off & Crosscut 16 Inch Dia x 60T ATB, 10 Deg, 1 Inch Bore \$230.93

Thank you for shopping with us!

This is a heavy duty production blade for general trimming and crosscutting of hardwood and softwood. It has an extrathick plate and cuts a wide kerf. The hook angle is aggressive, varying from 10 to 18 degrees, depending on the tooth count and blade diameter. All blades feature the alternate top bevel grind for clean cuts.

Appropriate for use on table saws and radial arm saw.

Warning: Before use, read saw blade safety guidelines in *Amana's catalog.* 

Soft/Hardwood Crosscut

| SPECIFICATIONS |                |
|----------------|----------------|
| Diameter       | 16 in (400 mm) |
| Bore           | 1 in           |
| Grind          | АТВ            |
| Kerf           | 0.173 in       |
| Angle          | 10 deg         |
| Plate          | .110 in        |