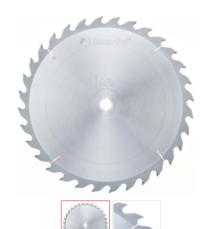

## Item #716320, Amana Tool Carbide Tipped Heavy-Duty Ripping 16 Inch Dia x 32T FT, 18 Deg, 1" Bore \$184.13

Thank you for shopping with us!

Heavy duty production ripping is this blade's forte. It has all the features needed for use with power feeders and gang-ripping operations, a low tooth count, flat top grind, deep gullets for chip clearance, and a thick plate for reduced vibration.

| SPECIFICATIONS |                |
|----------------|----------------|
| Manufacturer   | Amana Tool     |
| Diameter       | 16 in (400 mm) |
| Bore           | 1 in           |
| Grind          | FT             |
| Kerf           | 0.173          |
| Teeth          | 32             |
| Plate          | .118 in        |
| Pinholes       |                |
| Note           |                |
| Hook Angle     | 18 deg         |