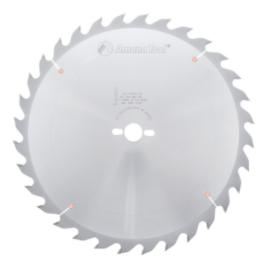

## Item #716320-30, Amana Tool Carbide Tipped Heavy-Duty Ripping 16 Inch Dia x 32T FT, 18 Deg, 30mm Bore \$184.13

Thank you for shopping with us!

Heavy duty production ripping is this blade's forte. It has all the features needed for use with power feeders and gangripping operations, a low tooth count, flat top grind, deep gullets for chip clearance, and a thick plate for reduced vibration.

| SPECIFICATIONS |                                                                                |
|----------------|--------------------------------------------------------------------------------|
| Manufacturer   | Amana Tool                                                                     |
| Diameter       | 16 in (400 mm)                                                                 |
| Bore           | 30 mm                                                                          |
| Grind          | FT                                                                             |
| Kerf           | 0.173                                                                          |
| Teeth          | 32                                                                             |
| Plate          | .118 in                                                                        |
| Pinholes       | 2/7/42 & 2/10/60                                                               |
| Note           | P.H. = pin-hole configuration. Example: 2/10/60 = 2 @ 10mm dia on 60mm circle. |
| Hook Angle     | 18 deg                                                                         |