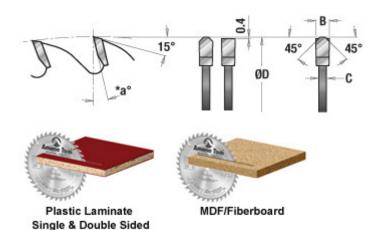

## Item #714721, Amana Tool Carbide-Tipped Cut-Off & Crosscut 14 Inch Dia x 72T TCG, 15 Deg, 1 Inch Bore \$240.64

Thank you for shopping with us!

Heavy duty production blade featuring increased thickness of plate and kerf, and more aggressive hook angle (10° to 18°). Good for cutting plastic laminated materials, composition board, and plywood.

Warning: Before use, read saw blade safety guidelines in <u>Amana's</u> catalog.

| SPECIFICATIONS |                |
|----------------|----------------|
| Diameter       | 14 in (350 mm) |
| Bore           | 1 in           |
| Grind          | TCG            |
| Kerf           | 0.173          |
| Plate          | .110 in        |
| Teeth          | 72             |
| Angle          | 15 deg         |
| Manufacturer   | Amana Tool     |