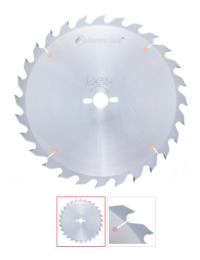

## Item #714280-30, Amana Tool Carbide Tipped Heavy-Duty Ripping 14 Inch Dia x 28T FT, 18 Deg, 30mm Bore \$127.91

Thank you for shopping with us!

Heavy duty production ripping is this blade's forte. It has all the features needed for use with power feeders and gang-ripping operations, a low tooth count, flat top grind, deep gullets for chip clearance, and a thick plate for reduced vibration.

| SPECIFICATIONS |                                                                                   |
|----------------|-----------------------------------------------------------------------------------|
| Manufacturer   | Amana Tool                                                                        |
| Diameter       | 14 in (350 mm)                                                                    |
| Bore           | 30 mm                                                                             |
| Grind          | FT                                                                                |
| Kerf           | 0.173                                                                             |
| Teeth          | 28                                                                                |
| Plate          | .110 in                                                                           |
| Pinholes       | 2/7/42 & 2/10/60                                                                  |
| Note           | P.H. = pin-hole configuration. Example: $2/10/60 = 2 @ 10$ mm dia on 60mm circle. |
| Hook Angle     | 18 deg                                                                            |