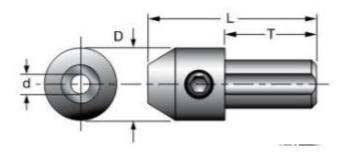

## Item #7135, Freud 10mm Drill Adapter \$8.38

Thank you for shopping with us! . Use these adapters with solid carbide drill bits for multiple spindle boring machines. The 10mm x 20mm shank is compatible with most boring machines. Application: Converts Freud Solid Carbide Drill Bits as well as other manufacturers' bits for use in automatic and manual multi-spindle boring machines.

| SPECIFICATIONS   |                        |
|------------------|------------------------|
| Inside Diameter  | 3.5 mm                 |
| Outside Diameter | 15mm                   |
| Shank            | 10mm Dia / 19mm Length |
| Overall Length   | 35 mm                  |
| Manufacturer     | Freud Tools            |