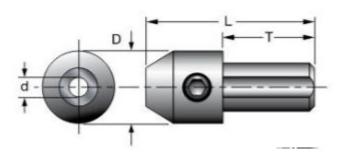

## Item #7132, Freud 10mm Drill Adapter \$8.38

Thank you for shopping with us! Use these adapters with solid carbide drill bits for multiple spindle boring machines. The 10mm x 20mm shank is compatible with most boring machines. Application: Converts <u>Freud Solid Carbide Drill</u> <u>Bits</u> as well as other manufacturers' bits for use in automatic and manual multi-spindle boring machines.

| SPECIFICATIONS   |                        |
|------------------|------------------------|
| Inside Diameter  | 3.2 mm                 |
| Outside Diameter | 15mm                   |
| Shank            | 10mm Dia / 19mm Length |
| Overall Length   | 35 mm                  |
| Manufacturer     | Freud Tools            |