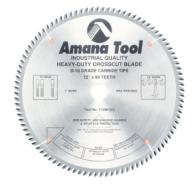

## Item #712961, Amana Tool Carbide-Tipped Cut-Off & Crosscut 12 Inch Dia x 96T TCG, 10 Deg, 1 Inch Bore \$240.06

Thank you for shopping with us!

Heavy duty production blade featuring increased thickness of plate and kerf, and more aggressive hook angle ( $10^{\circ}$  to  $18^{\circ}$ ). Good for cutting plastic laminated materials, composition board, and plywood.

Warning: Before use, read saw blade safety guidelines in <u>Amana's</u> <u>catalog.</u>

| SPECIFICATIONS |                |
|----------------|----------------|
| Diameter       | 12 in (300 mm) |
| Bore           | 1 in           |
| Grind          | TCG            |
| Kerf           | 0.173          |
| Plate          | .098 in        |
| Teeth          | 96             |
| Angle          | 10 deg         |
| Manufacturer   | Amana Tool     |