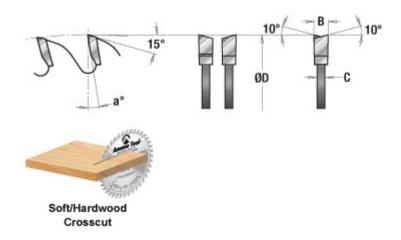

## Item #712960, Amana Tool Carbide-Tipped Heavy Duty Cut-Off & Crosscut 12 Inch Dia x 96T ATB, 10 Deg, 1 Inch Bore \$236.40

Thank you for shopping with us!

This is a heavy duty production blade for general trimming and crosscutting of hardwood and softwood. It has an extra-thick plate and cuts a wide kerf. The hook angle is aggressive, varying from 10 to 18 degrees, depending on the tooth count and blade diameter. All blades feature the alternate top bevel grind for clean cuts.

Appropriate for use on table saws and radial arm saw.

Warning: Before use, read saw blade safety guidelines in <u>Amana's</u> <u>catalog.</u>

| SPECIFICATIONS |                |
|----------------|----------------|
| Diameter       | 12 in (300 mm) |
| Bore           | 1 in           |
| Grind          | ATB            |
| Kerf           | 0.173 in       |
| Angle          | 10 deg         |
| Plate          | .110 in        |