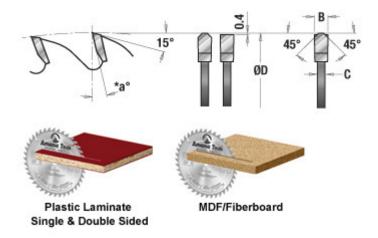

## Item #712601, Amana Tool Carbide-Tipped Cut-Off & Crosscut 12 Inch Dia x 60T TCG, 15 Deg, 1 Inch Bore \$193.80

Thank you for shopping with us!

Heavy duty production blade featuring increased thickness of plate and kerf, and more aggressive hook angle ( $10^{\circ}$  to  $18^{\circ}$ ). Good for cutting plastic laminated materials, composition board, and plywood.

Warning: Before use, read saw blade safety guidelines in <u>Amana's</u> <u>catalog.</u>

| SPECIFICATIONS |                |
|----------------|----------------|
| Diameter       | 12 in (300 mm) |
| Bore           | 1 in           |
| Grind          | TCG            |
| Kerf           | 0.173          |
| Plate          | .095 in        |
| Teeth          | 60             |
| Angle          | 15 deg         |
| Manufacturer   | Amana Tool     |