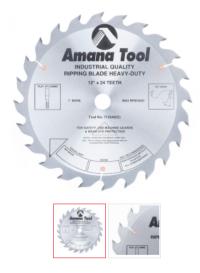

## Item #712240, Amana Tool Carbide Tipped Heavy-Duty Ripping 12 Inch Dia x 24T FT, 18 Deg, 1" Bore \$135.00

Thank you for shopping with us!

Heavy duty production ripping is this blade's forte. It has all the features needed for use with power feeders and gang-ripping operations, a low tooth count, flat top grind, deep gullets for chip clearance, and a thick plate for reduced vibration.

| SPECIFICATIONS |                |
|----------------|----------------|
| Manufacturer   | Amana Tool     |
| Diameter       | 12 in (300 mm) |
| Bore           | 1 in           |
| Grind          | FT             |
| Kerf           | 0.173          |
| Teeth          | 24             |
| Plate          | .110 in        |
| Pinholes       |                |
| Note           |                |
| Hook Angle     |                |