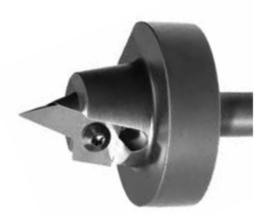

## Item #7090-Kit, Vortex Series 7000 Insert V-Groove Cutter 3.437" 60° Angle -7090 BODY W/ IVB-50 INSERT \$407.99

Thank you for shopping with us! Series 7000 insert router bits are ideal for v-groove operations where the material is to be folded! The angle of the insert is constant and accurate right down to the point of the tool. The 45° angle inserts are indexable. Tool body comes complete and ready to use with insert, screws, and wrench.

| SPECIFICATIONS |                                                                               |
|----------------|-------------------------------------------------------------------------------|
| Diameter       | 3.437 in                                                                      |
| Cut Depth      | 0.911 in                                                                      |
| Included Angle | 120 Deg                                                                       |
| Shank          | 3/4 in                                                                        |
| Angle          | 60 Deg                                                                        |
| Includes       | 7090 3.437 in V-Groove Cutter, IVB-50 Insert, 67115 Screws, 7000W Torx Wrench |