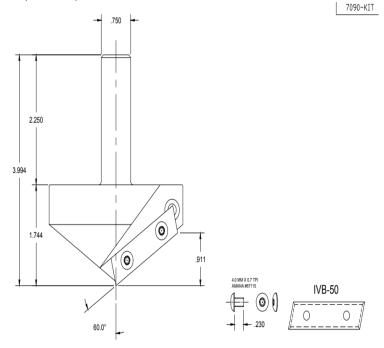

## Item #7090-Kit, Vortex Series 7000 Insert V-Groove Cutter 3.437" 60° Angle -7090 BODY W/ IVB-50 INSERT \$407.99

Thank you for shopping with us! Series 7000 insert router bits are ideal for v-groove operations where the material is to be folded! The angle of the insert is constant and accurate right down to the point of the tool. The 45° angle inserts are indexable. Tool body comes complete and ready to use with insert, screws, and wrench.

| SPECIFICATIONS |                                                                               |
|----------------|-------------------------------------------------------------------------------|
| Diameter       | 3.437 in                                                                      |
| Cut Depth      | 0.911 in                                                                      |
| Included Angle | 120 Deg                                                                       |
| Shank          | 3/4 in                                                                        |
| Angle          | 60 Deg                                                                        |
| Includes       | 7090 3.437 in V-Groove Cutter, IVB-50 Insert, 67115 Screws, 7000W Torx Wrench |