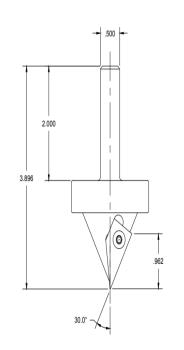

IVB-20 INSERT

7085-KIT

| SPECIFICATIONS |          |
|----------------|----------|
| Diameter       | 2.00 in  |
| Cut Depth      | 0.966 in |
| Included Angle | 60 Deg   |
| Shank          | 1/2 in   |
| Angle          | 30 Deg   |