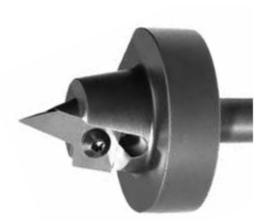

## Item #7085-Kit, Vortex Series 7000 Insert V-Groove Cutter 2" 30° Angle -7085 BODY W/ IVB-20 INSERT \$362.24

Thank you for shopping with us!

Series 7000 insert router bits are ideal for v-groove operations where the material is to be folded! The angle of the insert is constant and accurate right down to the point of the tool. The 45° angle inserts are indexable. Tool body comes complete and ready to use with insert, screws, and wrench.

IVB-20 INSERT

7085-KIT

| SPECIFICATIONS |          |
|----------------|----------|
| Diameter       | 2.00 in  |
| Cut Depth      | 0.966 in |
| Included Angle | 60 Deg   |
| Shank          | 1/2 in   |
| Angle          | 30 Deg   |