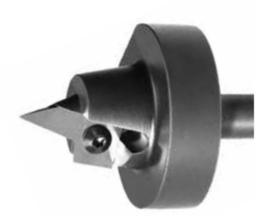

## Item #7080-Kit, Vortex Series 7000 Insert V-Groove Cutter 2" 22.5° Angle -7080 BODY W/IVB-20 INSERT \$362.24

Thank you for shopping with us! Series 7000 insert router bits are ideal for v-groove operations where the material is to be folded! The angle of the insert is constant and accurate right down to the point of the tool. The 45° angle inserts are indexable. Tool body comes complete and ready to use with insert, screws, and wrench.

| SPECIFICATIONS |                                                                           |
|----------------|---------------------------------------------------------------------------|
| Diameter       | 2.00 in                                                                   |
| Cut Depth      | 1.00 in                                                                   |
| Included Angle | 45 Deg                                                                    |
| Shank          | 1/2 in                                                                    |
| Angle          | 22.5 Deg                                                                  |
| Includes       | 7080 2 in V-Groove Cutter, IVB-20 Insert, 67115 Screws, 7000W Torx Wrench |