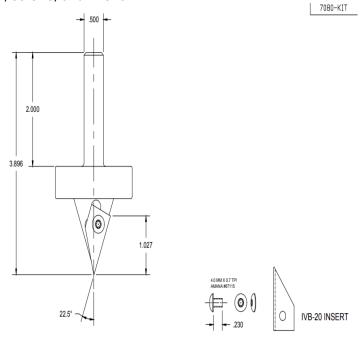

## Item #7080-Kit, Vortex Series 7000 Insert V-Groove Cutter 2" 22.5° Angle -7080 BODY W/IVB-20 INSERT \$362.24

Thank you for shopping with us! Series 7000 insert router bits are ideal for v-groove operations where the material is to be folded! The angle of the insert is constant and accurate right down to the point of the tool. The 45° angle inserts are indexable. Tool body comes complete and ready to use with insert, screws, and wrench.

| SPECIFICATIONS |                                                                           |
|----------------|---------------------------------------------------------------------------|
| Diameter       | 2.00 in                                                                   |
| Cut Depth      | 1.00 in                                                                   |
| Included Angle | 45 Deg                                                                    |
| Shank          | 1/2 in                                                                    |
| Angle          | 22.5 Deg                                                                  |
| Includes       | 7080 2 in V-Groove Cutter, IVB-20 Insert, 67115 Screws, 7000W Torx Wrench |