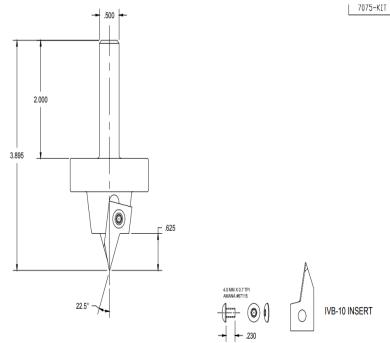

| SPECIFICATIONS |          |
|----------------|----------|
| Diameter       | 2.00 in  |
| Cut Depth      | 0.625 in |
| Included Angle | 45 Deg   |
| Shank          | 1/2 in   |
| Angle          | 22.5 Deg |

| SPECIFICATIONS |                                                                           |
|----------------|---------------------------------------------------------------------------|
| Includes       | 7075 2 in V-Groove Cutter, IVB-10 Insert, 67115 Screws, 7000W Torx Wrench |
| Manufacturer   | Vortex Tool                                                               |