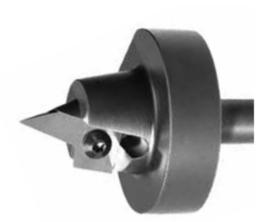

## Item #7075-Kit, Vortex Series 7000 Insert V-Groove Cutter 2" 22.5° Angle -7075 BODY W/ IVB 10 INSERT \$336.38

Thank you for shopping with us!

Series 7000 insert router bits are ideal for v-groove operations where the material is to be folded! The angle of the insert is constant and accurate right down to the point of the tool. The 45 angle inserts are indexable. Tool body comes complete and ready to use with insert, screws, and wrench.