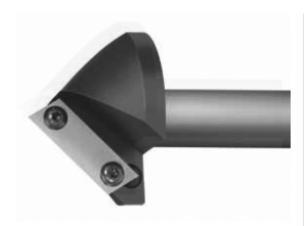

## Item #7065-Kit, Vortex Series 7000 Insert V-Groove Cutter 3" 45° Angle -7065 BODY W/ IVB-50 INSERT \$367.44

Thank you for shopping with us!

Series 7000 insert router bits are ideal for v-groove operations where the material is to be folded! The angle of the insert is constant and accurate right down to the point of the tool. The 45° angle inserts are indexable. Tool body comes complete and ready to use with insert, screws, and wrench.

7065-KIT

| SPECIFICATIONS |         |
|----------------|---------|
| Diameter       | 3.00 in |
| Cut Depth      | 1.25 in |
| Included Angle | 90 Deg  |
| Shank          | 3/4 in  |
| Angle          | 45 Deg  |