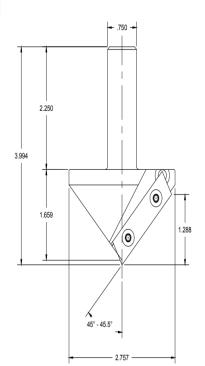

7065-KIT

| SPECIFICATIONS |         |
|----------------|---------|
| Diameter       | 3.00 in |
| Cut Depth      | 1.25 in |
| Included Angle | 90 Deg  |
| Shank          | 3/4 in  |
| Angle          | 45 Deg  |