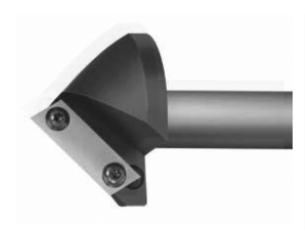

## Item #7060-Kit, Vortex Series 7000 Insert V-Groove Cutter 2.25" 45° Angle -7060 BODY W/ IVB-40 INSERT \$357.08

Thank you for shopping with us! Series 7000 insert router bits are ideal for v-groove operations where the material is to be folded! The angle of the insert is constant and accurate right down to the point of the tool. The 45° angle inserts are indexable. Tool body comes complete and ready to use with insert, screws, and wrench.