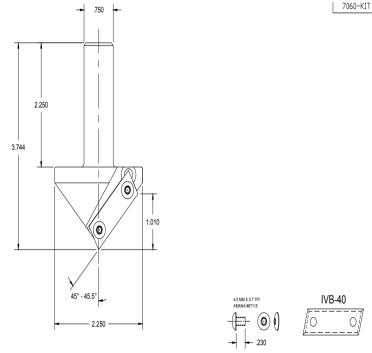

## Item #7060-Kit, Vortex Series 7000 Insert V-Groove Cutter 2.25" 45° Angle -7060 BODY W/ IVB-40 INSERT \$357.08

Thank you for shopping with us! Series 7000 insert router bits are ideal for v-groove operations where the material is to be folded! The angle of the insert is constant and accurate right down to the point of the tool. The 45° angle inserts are indexable. Tool body comes complete and ready to use with insert, screws, and wrench.

| SPECIFICATIONS |                                                                              |
|----------------|------------------------------------------------------------------------------|
| Diameter       | 2.25 in                                                                      |
| Cut Depth      | 1.00 in                                                                      |
| Included Angle | 90 Deg                                                                       |
| Shank          | 3/4 in                                                                       |
| Angle          | 45 Deg                                                                       |
| Includes       | 7060 2.25 in V-Groove Cutter, IVB-40 Insert, 67115 Screws, 7000W Torx Wrench |
| Manufacturer   | Vortex Tool                                                                  |